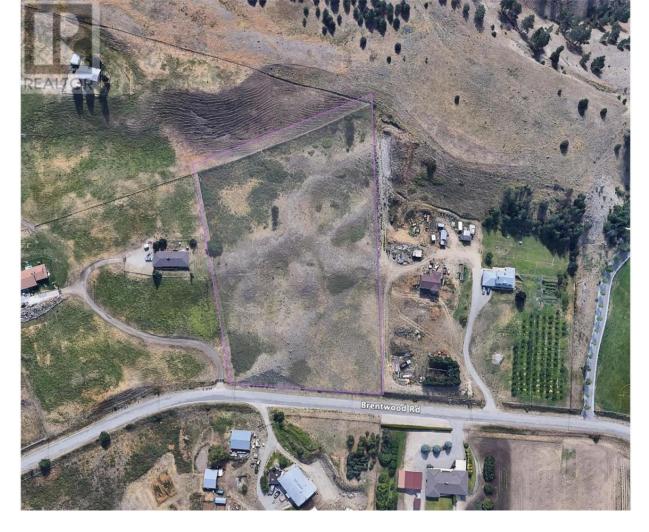

## 2175 Brentwood Road Kelowna British Columbia

\$1,099,000

5.13 Acres of agricultural land, zoned A1 in the heart of Black Mountain. Opportunity to build your own dream home, have a hobby farm or plant any crop suitable for the sloped land. A1 Zoning also permits two residential structures, greenhouse and nursery operations, Minor child care, Animal Clinics, kennels, stables, and many other uses. Water is supplied by the Black Mountain Irrigation District. Enjoy the feel of country living yet a 5-minute drive to the Plaza 33 and other amenities. Close to the Black Mountain Elementary School, Black Mountain Golf Course, and a 30-minute drive to the Ski paradise of Big White. (id:6769)