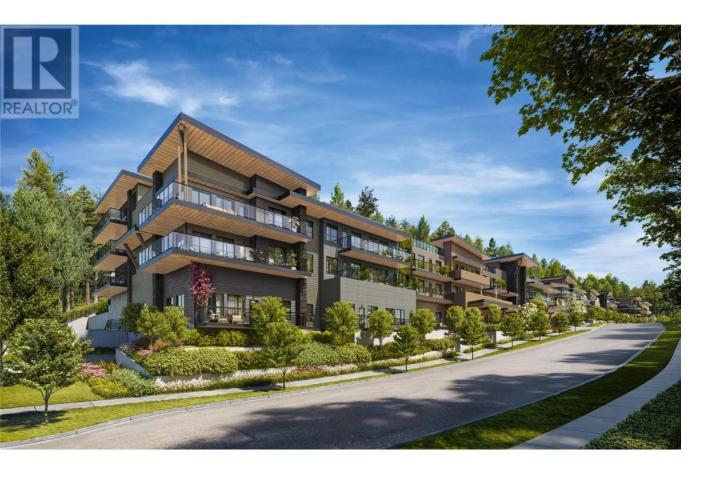

## 660 Boynton Place 218 Kelowna British Columbia

\$499,900

Modern One Bed + Den with Walkout Patio at Eminence at Knox Mountain. Welcome to Eminence at Knox Mountain - a brand new development where urban convenience meets outdoor adventure. This one bedroom and den ground-level unit features a bright, open-concept layout with nine foot ceilings. The spacious den offers flexibility for a home office or guest space. Enjoy seamless indoor-outdoor living with a private walkout patio, perfect for entertaining or relaxing. The modern kitchen boasts stainless steel appliances, quartz countertops, two-tone cabinetry, and a large island with bar seating. Additional features include in-suite laundry, secure underground parking, and a storage locker. Residents have access to premium amenities including a fitness centre, owner's lounge, rooftop terrace, outdoor pool, hot tub, and a dog-friendly bark park. Located just minutes from downtown Kelowna and steps from the trails of Knox Mountain. Perfect for first-time buyers, downsizers, or investors. Don't miss your chance to own in one of Kelowna's most exciting new communities. (id:6769)