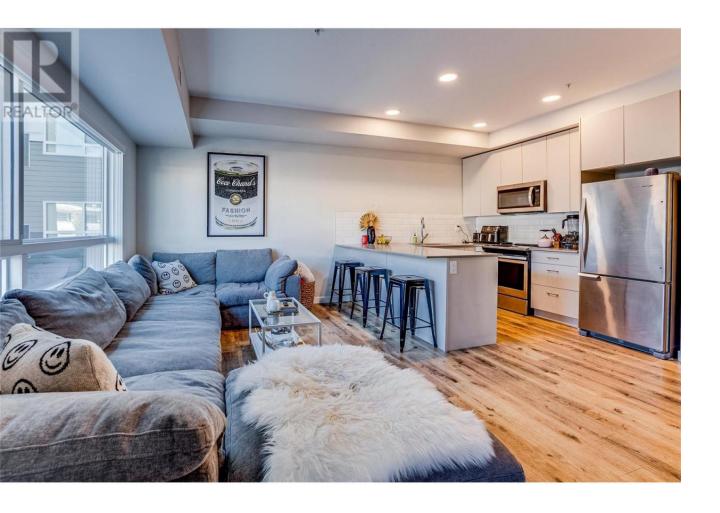

## 722 Valley Road 218 Kelowna British Columbia

\$430,000

Invest or live in this modern oasis that effortlessly blends style with practicality. This budget-friendly dwelling is designed for those who appreciate tranquillity without sacrificing modern comforts. Feel the relaxed vibe of a pet-friendly space that welcomes 2 furry friends of any size. Glenmore Central is all about ease, featuring secure entry and on-site management for peace of mind. There's a handy on-site bike/dog wash for your convenience. Host a gathering in the roomy social space, or escape to the rooftop garden for a breath of fresh air, BBQs & a fire pit. Inside the unit, enjoy a bright living area with an open-concept design. The kitchen features stainless steel appliances, slow-close cabinetry, quartz countertops, & ambient LED lighting. USB outlets & a Smart WiFi thermostat provided comfort and convenience. The primary bedroom has a walk-through closet & 4-piece ensuite—mountain views from various vantage points. The covered balcony is perfect for outdoor relaxation. Bike storage & a storage locker are available. Conveniently located near Highway 97, Glenmore Central puts you in the heart of the lively Glenmore Valley. Just minutes from Downtown, UBCO & the airport, this central location ensures proximity to schools, shopping, transit & parks. Glenmore Central isn't just a place to live; it's a lifestyle. Everything you need, from the nearby Golf & Country Club to Orchard Park Mall & Waterfront Park, is within reach. Invest or make this your home today! (id:6769)