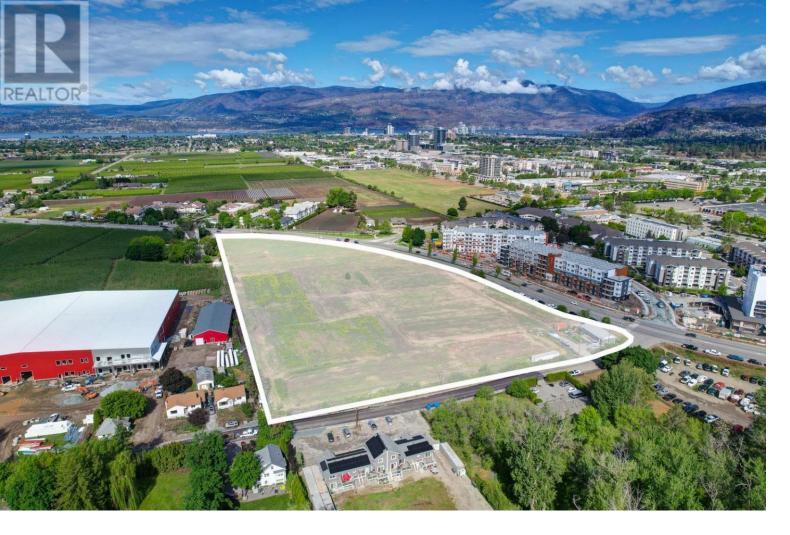

## 2180 Mayer Road Kelowna British Columbia

\$3,900,000

Exceptional opportunity to own 10.28 acres of flat, highly useable agricultural land in an unmatched central location. Situated at the high-visibility corner of busy Benvoulin Road and Mayer Road, this expansive property features approximately 1,270 feet of road frontage, offering exceptional exposure for a range of agricultural or agri-business ventures. This property is zoned A1 and is within the Agriculture Land Reserve (ALR), providing for many possible uses such as agriculture, greenhouses, nurseries, animal clinics, kennels, stables, cannabis cultivation, home based businesses, farm retail sales, alcohol production facilities, and more. This fertile parcel has a rich farming history, previously used for vegetable and hay production. Surrounded by urban amenities, multi-family residential, thriving farms, and an active apple orchard and farming enterprise next door, the land is ideally suited for continued agriculture or as a strategic long-term investment. The existing well-kept 1-storey, full basement home is currently tenanted until August 31, 2027 (home only, not the land). Conveniently located in the center of Kelowna, just a short walking distance to Orchard Park Shopping Centre, Mission Creek Greenway and the power shopping district. The property has close proximity to Hwy 97 and is within 10 minutes to the Landmark District, Walmart Super Centre, Costco, many restaurants, and downtown Kelowna, and just 15 minutes to YLW International Airport and UBCO. (id:6769)