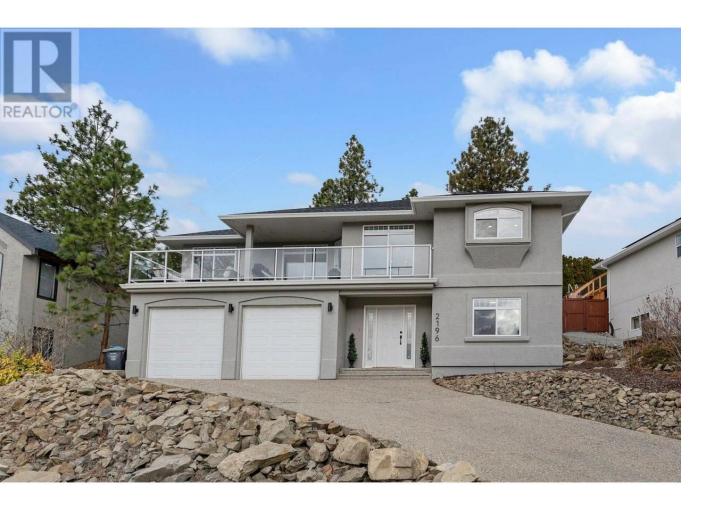

## 2196 Lillooet Crescent Kelowna British Columbia

Charming Family Home in Dilworth - Prime Location Close to Downtown Kelowna. Here's your chance to live in a fantastic neighbourhood, just minutes from downtown Kelowna! This beautiful Dilworth family home offers a spacious, open floor plan, recently updated with re-sanded & stained hardwood flooring, fresh tile entry on the main level, new paint throughout, new gas stove, microwave, & dryer and new light fixtures, some baseboards. 2 new toilets. This home features 3 bedrooms plus a den, 3 full bathrooms, and a separate family and media room in the lower level--perfect for relaxation and entertainment. The fully fenced and tiered backyard has freshly laid sod, offering a great space for outdoor activities. Other recent upgrades include a new roof & eavestroughs(2024), stucco painted and furnace & A/C approx. 2017. Extra parking spot half way up driveway allows for easy back up spot. Enjoy a generous-sized deck with some lake views, ideal for summer evenings and gatherings. With golf courses, shopping, and schools nearby, this home offers both convenience and comfort in a sought-after location. Affordable living on Dilworth Mountain-don't miss the opportunity to make this your new home! (id:6769)