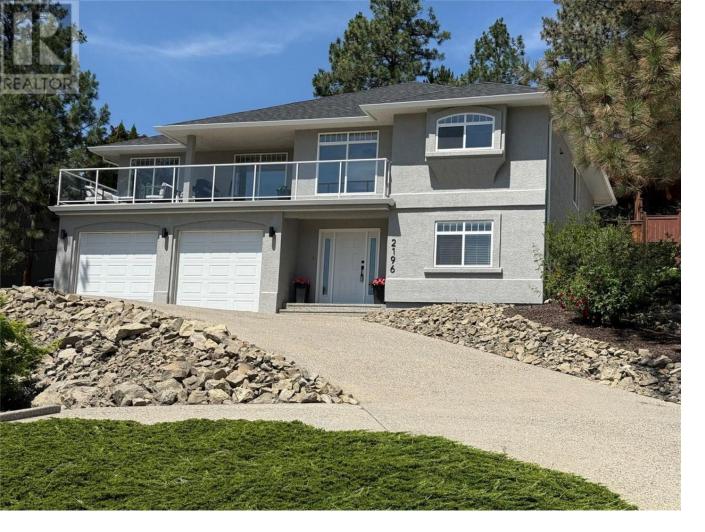

## 2196 Lillooet Crescent Kelowna British Columbia

Quick Possession Possible! Charming Family Home in Dilworth - Prime Location Close to Downtown Kelowna. Here's your chance to live in a fantastic neighbourhood, just minutes from downtown Kelowna! This beautiful Dilworth family home offers a spacious, open floor plan, recently updated with re-sanded & stained hardwood flooring, fresh tile entry on the main level, new paint throughout, new gas stove, microwave, & dryer and new light fixtures, some baseboards. 2 new toilets. This home features 3 bedrooms plus a den, 3 full bathrooms, and a separate family and media room in the lower level--perfect for relaxation and entertainment. The fully fenced and tiered backyard has freshly laid sod, offering a great space for outdoor activities. Other recent upgrades include a new roof & eavestroughs(2023), stucco painted and furnace & A/C approx. 2017. Extra parking spot half way up driveway allows for easy back up spot. Enjoy a generous-sized deck with some lake views, ideal for summer evenings and gatherings. With golf courses, shopping, and schools nearby, this home offers both convenience and comfort in a sought-after location. Affordable living on Dilworth Mountain-don't miss the opportunity to make this your new home! (id:6769)