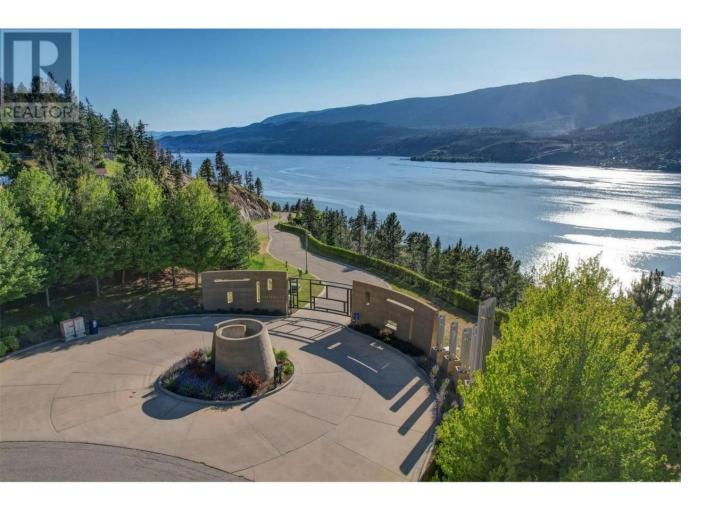

## 180 Sheerwater Court 22 Kelowna British Columbia

\$1,895,000

Exceptional building lot in the exclusive, gated waterfront community of Sheerwater. This 2-acre property is sure to impress and is one of the last building lots available in this subdivision. The lot lines extend up the hillside creating an elevated site perfect for building a remarkable estate with panoramic Okanagan Lake views. Residents of this waterfront community enjoy seamless access to the lake by tram, and this property includes its own private deep-water boat slip. This natural and tranquil setting offers access to miles of trails at your doorstep, including Knox Mountain and is only a short drive to the Kelowna International Airport, UBCO and downtown Kelowna. (id:6769)