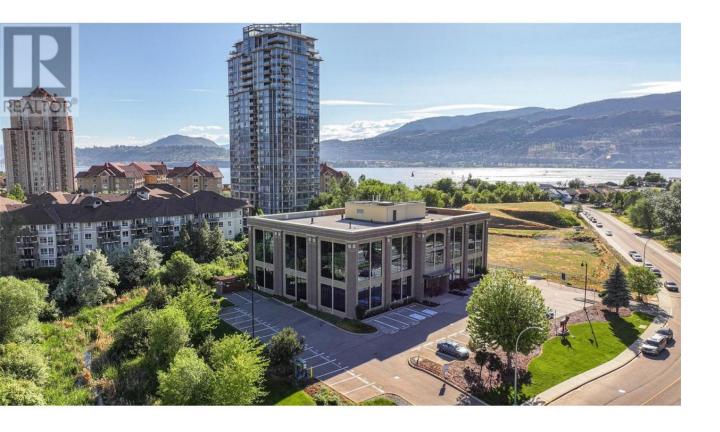

## 1060 Manhattan Drive 220 Kelowna British Columbia

\$24

This 2nd-floor office space in the North End of Downtown Kelowna is now available for sublease, offering approximately 2,148 rentable square feet of high-quality workspace. Situated in the Manhattan building, which offers exceptional common area amenities, including a rooftop patio, showers, locker facilities, & board room. The sublease term is available until December 31, 2029, with the possibility of negotiating flexible lease options, whether for a shorter-term commitment or a full-term arrangement. The unit also features up to 4 reserved underground parking stalls, which are heated, secure, & available at current market rates. This space presents a unique opportunity for businesses looking for a professional setting in a prime location that's close to downtown Kelowna's many conveniences. (id:6769)