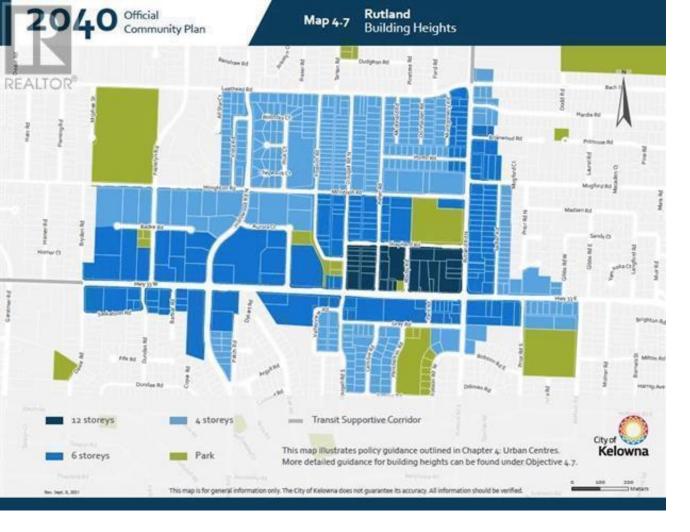

## 220-240 Asher Road Kelowna British Columbia

\$5,100,000

DEVELOPERS OPPORTINITY FOR DEVELOPERS/BUILDERS to purchase 6plex units including and assembly, a total of 0.49 acres a multifamily development site. This corner lot located in Rutland Central, under Urban Centre (UC4) Zoning which allows 6+ stories multi-family and align with 2.5 FAR allows approximately 80+ units with an option for commercial units on main floor. Walking distance to many amenities including Hwy 33 plaza shopping mall, groceries, banks, schools, YMC, Ice rink, steps to transit, groceries, banks, restaurants, and 10 minutes drive or a bus ride to UBCO, Kelowna airport, close to many golf courses and wineries. AND ASSEMBALY INCLUDED 6 TOWNHOMES 220 ASHER RD (PID 026-208-911), 224 ASHER RD(PID 026-208-903), 228 ASHER RD(026-208-890), 232 ASHER RD(026-208-881), 236 ASHER RD (PID 026-208-873),240 ASHER RD(PID 026-208-865) (id:6769)