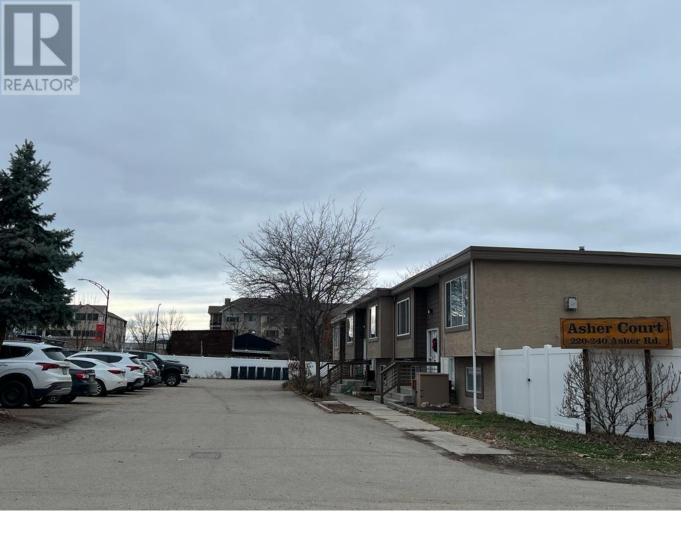

## 220-240 Asher Road Kelowna British Columbia

\$5,100,000

DEVELOPERS OPPORTUNITY FOR DEVELOPERS/BUILDERS to purchase 6plex units and assembly, a total of 0.50 acres of a multifamily development site. This corner lot land assembly is located next to another land assembly available to add for a bigger development site up to 1.25 acres in Rutland Central, under Urban Centre (UC4) Zoning which allows 6+ stories multi-family and aligns with 2.10 FAR allows approximately 130 units with an option for commercial units on the main floor. Walking distance to many amenities including Hwy 33 plaza shopping mall, groceries, banks, schools, YMC, Ice rink, steps to transit, 10 minutes drives to UBCO, Kelowna airport, many golf courses, and wineries. AND ASSEMBLY INCLUDED 6 TOWNHOMES 220 ASHER RD (PID 026-208-911), 224 ASHER RD(PID 026-208-903), 228 ASHER RD(026-208-890), 232 ASHER RD(026-208-881), 236 ASHER RD (PID 026-208-873), 240 ASHER RD(PID 026-208-865) (id:6769)