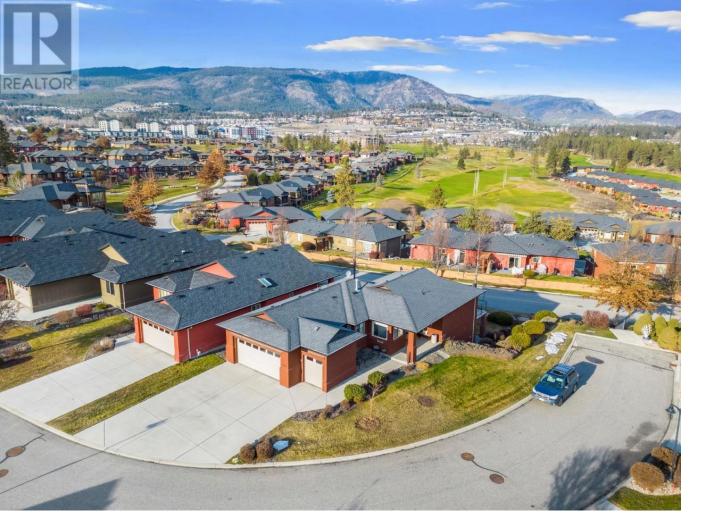

## 2201 Terrero Place West Kelowna British Columbia

\$935,000

Step into the vibrant world of Sonoma Pines, an exclusive golf course community that promises a lifestyle like no other! Behold this extraordinary single-family home. Picture yourself sipping your morning coffee or relishing an afternoon glass of wine on your expansive covered view deck - the epitome of Okanagan living! Designed to captivate both empty nesters and dynamic families alike. This walkout rancher style home is perfect for one level living, adorned with large, bright windows and open concept floor plan. This residence flaunts a main floor hosting the primary bedroom with ensuite, an entertainer's dream kitchen, spacious living and dining area, office, laundry and triple garage. When you venture downstairs, you'll discover a family room, 2nd and 3rd bedrooms, and 2 full bathrooms, perfect for hosting family and friends. This home is ready for you to move in and make it your own. Sonoma Pines doesn't just offer a home; it delivers an entire lifestyle. Revel in the thriving clubhouse equipped with gym, RV parking, and a friendly community filled with energy. Embrace the unparalleled walkability, surrounded by wineries, shopping, the serene lake, and golf courses mere minutes away. 99-year prepaid lease, eliminating Property Transfer Tax and Speculation Tax! 2 dogs or 2 cats allowed, or one of each. Sonoma Pines is the perfect mix of comfort and adventure! (id:6769)