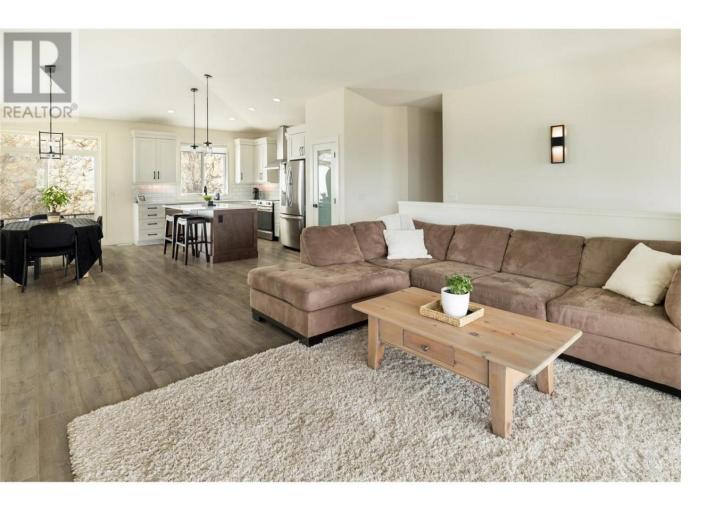

## 2203 LAVETTA Drive Kelowna British Columbia

\$1,199,900

Nestled in Kirschner Mountain, this stunning home offers breathtaking views, modern elegance & functional design. Situated close to schools, scenic trails, parks, Big White, the airport & more, this is a rare opportunity to enjoy luxury living in a prime location. Step inside to discover a thoughtfully designed, open-concept layout filled with natural light. Vaulted ceilings & large windows showcase panoramic mountain & valley views. A striking natural stone fireplace anchors the spacious living area, which flows effortlessly onto an expansive front patio--perfect for relaxing or entertaining. The kitchen is a masterpiece, featuring crisp white cabinetry, quartz countertops, walk-in pantry & large island that invites gathering. Designer lighting & premium stainless steel appliances complete the space. The primary suite is a private retreat, offering a spa-like ensuite with heated floors & spacious walk-in closet. Outside, a private backyard oasis awaits, featuring lush green space, a patio & a dramatic natural rock face that enhances privacy while blending seamlessly with the natural landscape. Adding incredible value, the legal 2-bedroom suite boasts a separate entrance, bright & spacious living areas & modern finishes--ideal for rental income, extended family, or guests. Located in one of Kelowna's most coveted neighbourhoods, this home provides the perfect balance of nature, convenience, and luxury living. (id:6769)