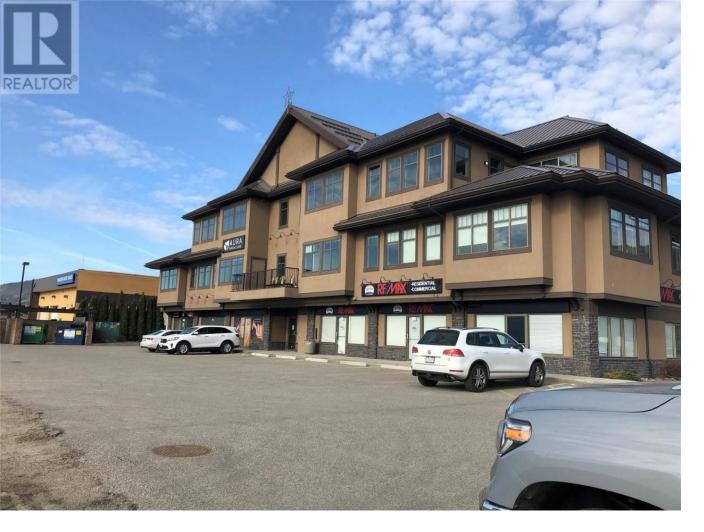

## 2205 Louie Drive West Kelowna British Columbia

\$24

Position your business for success in this spacious and professional 3143 sqft commercial office space, ideally located just off the highway for excellent accessibility and exposure. This unit features four offices, making it well-suited for a range of professional, administrative, or service-based businesses. Tenants will benefit from being in close proximity to major retailers such as Walmart, London Drugs, Staples, and Real Canadian Superstore. Additional nearby amenities include a Husky gas station, numerous restaurants, and shopping options--offering convenience for staff and clients alike. This is a prime opportunity to establish your business in a high-traffic, amenity-rich location. (id:6769)