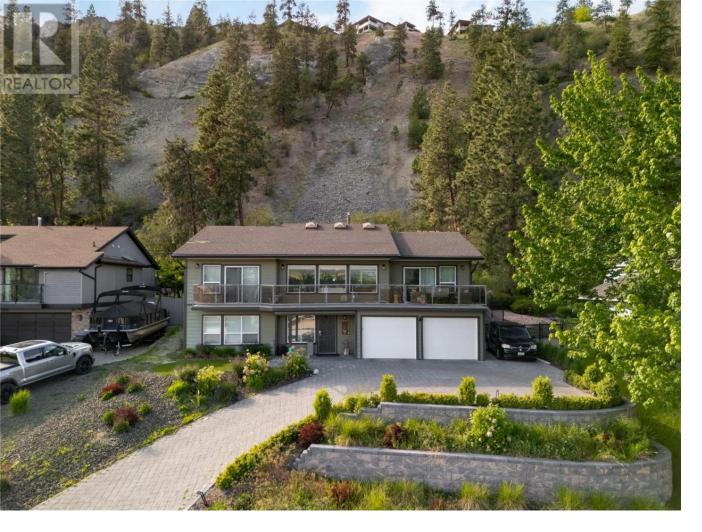

## 2218 Omineca Place Kelowna British Columbia

Perched in the highly desirable Dilworth Mountain community, this updated home delivers the ultimate blend of privacy, outdoor lifestyle, and sweeping views. Tucked against a lush greenbelt for added seclusion, and capturing stunning city and partial lake views from the front, this is a rare and special offering. Thoughtfully laid out for families, the upper level features three bedrooms and two bathrooms, including a spacious primary retreat complete with an ensuite. The second bathroom offers direct access to the pool deck-ideal for seamless indoor-outdoor living and summer entertaining. Downstairs, the lower level opens up even more possibilities with two additional bedrooms (both with in-floor heating), a large family room roughed-in for a wet bar or second kitchen, a full bathroom, and a den--perfect for multi-generational living, a guest suite, or future income potential. The outdoor space is equally impressive. A generous partially covered deck offers a frontrow seat to the views, while the saltwater pool--set into the hillside with complete privacy--creates a resort-like experience at home. Extras include an oversized garage and abundant parking with space for an RV or boat. Located just minutes to all the essentials-shopping, restaurants, schools, transit, and trails-this home offers the perfect balance of peaceful living and urban convenience. A rare find in one of Kelowna's most established and sought-after neighbourhoods. (id:6769)