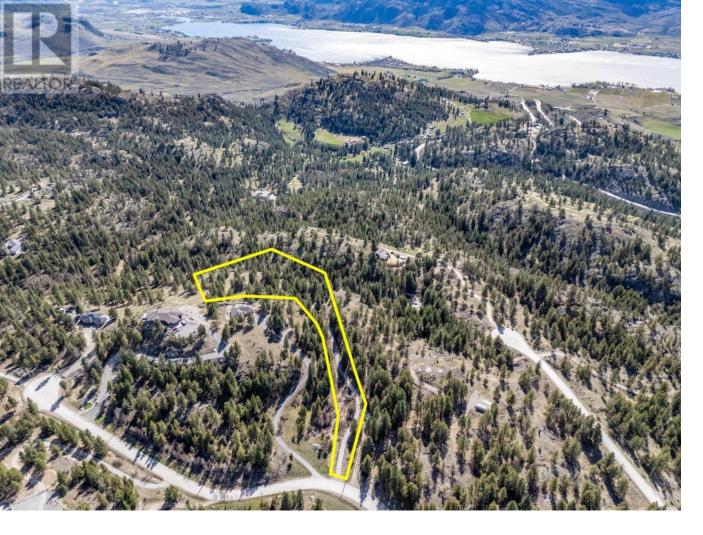

## 222 Grizzly Place Osoyoos British Columbia

\$475,000

STUNNING SETTING - Perched on your very own precipice, you will enjoy the privacy and the view of Okanagan Valley toward Washington State with an amazing SW exposure. This 4.41AC site provides an excellent bright location, drilled well with 20 GPM. This exceeds the need of a single-family dwelling. Building site ready to go with septic and power. Just bring your house plans, and you are ready to go. Alternatively a very nice family camp site and holding property. Elegant long curving paved driveway graces this site, which adds to the privacy and mystique. This is an iconic location that announces style and exclusivity. It is a very memorable location, something to be cherished, something sacred. You don't find locations like this every day. Located 100 meters from the fire hall, within 1 minute drive to Highway 3 and a total of 17 minutes to the downtown area of Osoyoos. Its worth a look, you will not be disappointed. (id:6769)