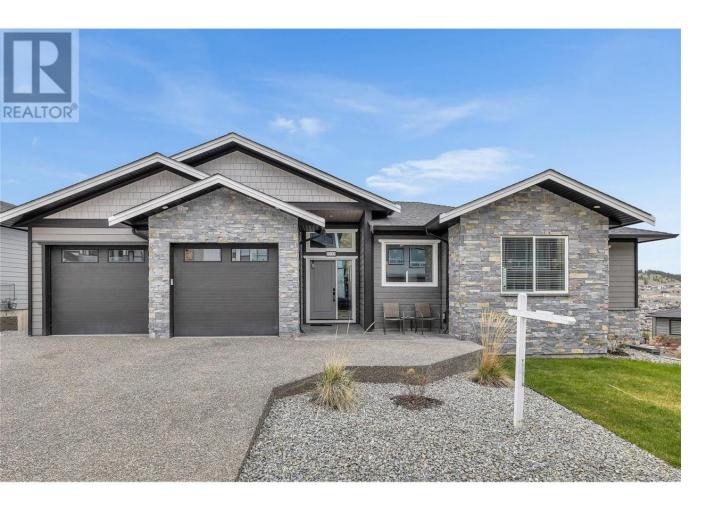

## 2232 Lavetta Drive Kelowna British Columbia \$1,499,000

Welcome to 2232 Lavetta Drive, a stunning new build nestled in the desirable community of Kirschner Mountain. Boasting 6 bedrooms and 4 bathrooms, this spacious home spans approximately 3,000 square feet, offering a luxurious and comfortable living experience. The breathtaking lake, city, valley, and mountain views that greet you from every angle are simply awe-inspiring. Imagine waking up to the serenity of nature's beauty and enjoying your morning coffee while soaking in the picturesque scenery. This incredible property also features a large 2-bedroom legal suite, perfect for generating additional income or accommodating extended family. With its own separate entrance, the suite offers privacy and convenience. Convenience is a key highlight of this home, as it is ideally located close to a variety of amenities, such as shopping, schools, and restaurants. Outdoor enthusiasts will appreciate the proximity to golf including the course at Black Mountain, or take a short drive up to the ski hill at Big White in the winter months. Parking will never be a concern here, as this property offers ample space to park, including room for an RV. Don't miss out on this incredible opportunity to own a brand-new home in the sought-after Kirschner Mountain community. Immerse yourself in nature's wonders, enjoy the comforts of a spacious layout, and take advantage of the convenient location. Contact us today to schedule a viewing and make 2232 Lavetta Drive your new address. (id:6769)