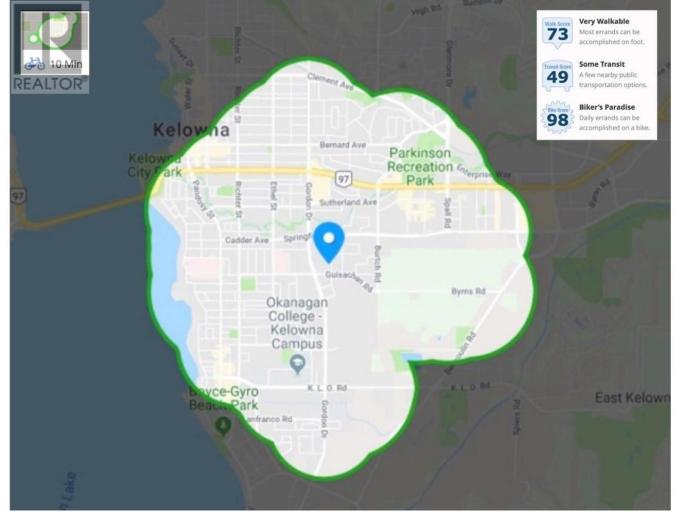

## 2248 Stillingfleet Road Kelowna British Columbia

NO ASSEMBLY Required! Development ~15,006 SqF Parcel with 82' of Street Frontage and 183' Depth. City in Process of Provincially Mandated Upzoning to MF1 and OCP supports MF2. One of a limited number of Core Area Parcels large enough for at least 6 Units according to the City of Kelowna. Month to month Tenancy at \$2350+ utilities. Realtor has Part Ownership. All the Value in the Land. Verify Measurements if Important. 200m to Guisachan Village and Starbucks. Central Location. Transit/ Schools Nearby. (id:6769)