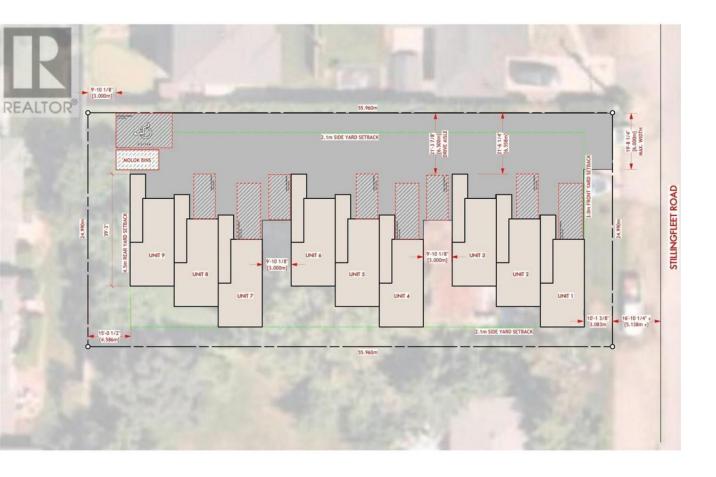

## 2248 Stillingfleet Road Kelowna British Columbia

\$1,499,998

EXCEPTIONAL DEVELOPMENT OPPORTUNITY - No Assembly Required! 82' by 183'. This prime MF2-zoned property, offers an approved site plan for 9 modern townhomes - zoning supports an FAR of up to 1.0 with potential for purpose built rental. Designed for contemporary living, this fully serviced site features a thoughtfully crafted layout with ample parking and landscaped areas, boasting a Bike Score of 97 and located less than 200 meters from the Guisachan Village Starbucks. Ideal for investors or developers looking to capitalize on Kelowna's growing residential market! Buyers to conduct their own due diligence. Listing Agent has Partial Ownership. (id:6769)