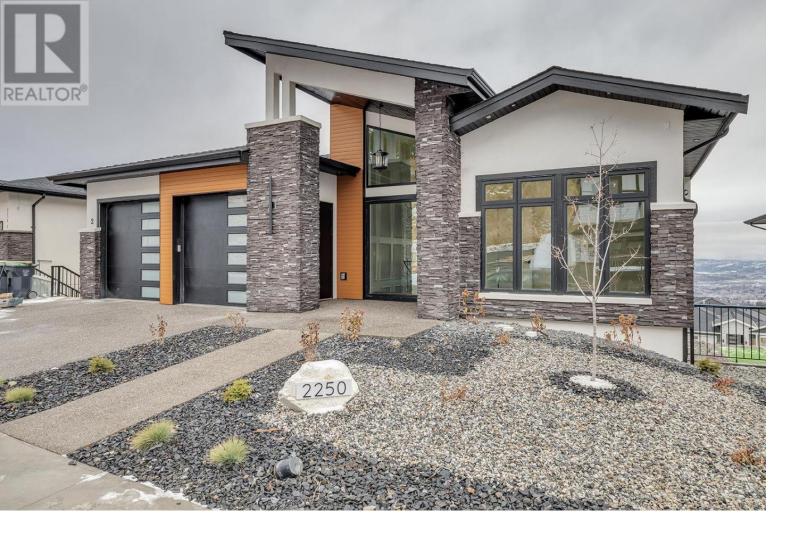

## 2250 Lavetta Drive Kelowna British Columbia

\$1,849,900

Incredible new build in Kirschner mountain with stunning lake and city views. This home was customized and constructed for the builder's personal residence but plans have changed and it's now available for purchase. The quality, design, finishing and attention to detail are 2nd to none .. this is a spectacular offering. Expansive main floor layout, huge lower level with a media room underneath the garage (could be a bachelor suite with separate entrance), plus a legal 2 bedroom self contained suite. Master suite features a steam shower in the en suite. There is dual zoned heating, butlers pantry equipped with stove, and 9' x 9' garage doors. The home is wired for a hot-tub and pool. This is a must see property! (id:6769)