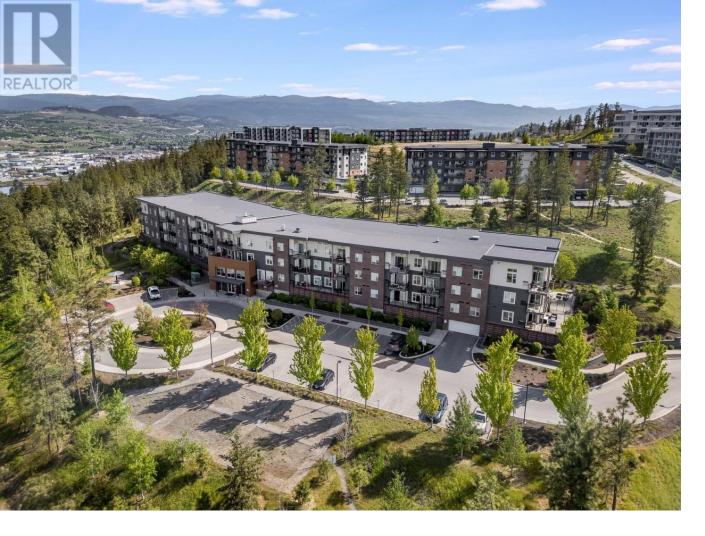

## 935 Academy Way 226 Kelowna British Columbia

226-935 Academy Way is perfectly crafted for university STUDENTS or INVESTORS. All 3 Bedrooms have their own window and closet-making this unit more desirable for both owners and tenants. Owners benefit by have true bedrooms to enjoy and investors get more RENT! This is one of the largest units at 1047 square feet and his condo offers a great open concept layout. Large covered patio with both campus and mountain views. Located right at the university, your commute is one of the shortest walks on campus. This is a great buy for a family that has a student attending the University. Instead of your kids paying rent they can charge rent! Ready for vacant possession! (id:6769)