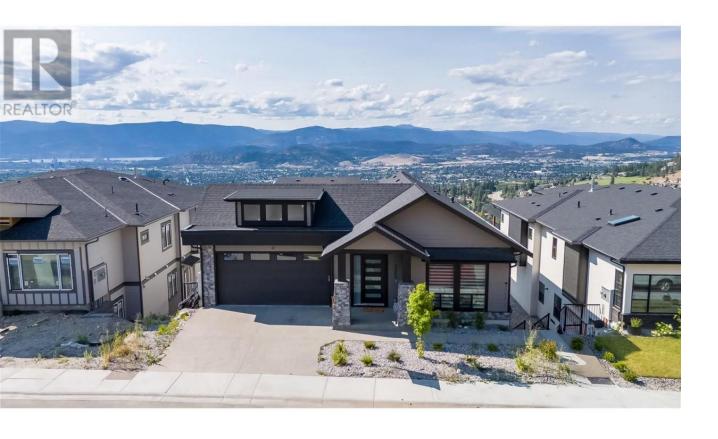

## 2264 Lavetta Drive Kelowna British Columbia

\$1,775,000

Located in the prestigious Kirschner Mountain neighborhood, this 7-bedroom, 6-bath luxury home spans over 4,600 sq. ft. of living space, plus a 2-bedroom, 1-bath legal suite. The open-concept design features a chef's kitchen with high-end appliances, custom cabinetry, and a spacious living area. The primary suite offers a walk-in closet and stunning lake views, while six additional bedrooms provide ample space. With premium finishes, designer fixtures, and exquisite flooring, this home blends luxury with comfort. The fully landscaped backyard boasts unobstructed lake views, ideal for outdoor living. Enjoy the privacy and convenience of this exceptional property. (id:6769)