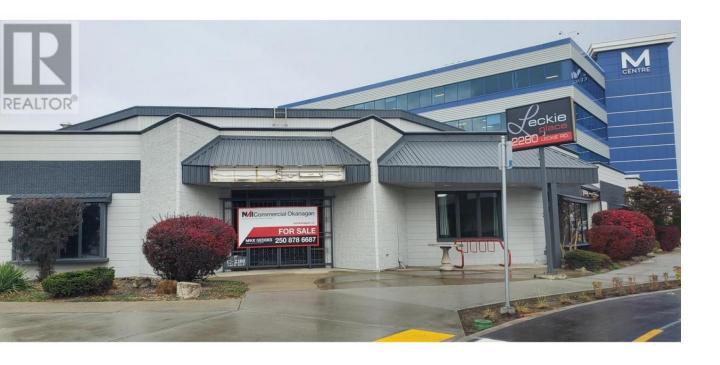

## 2280 Leckie Road Kelowna British Columbia

\$1,495,000

Very centrally located at Leckie Rd & Hunter Rd. 1 block off Hwy 97 N. Service Commercial / Light Industrial Strata unit of 3,326sf\* on the main level, primarily warehouse with street front office, reception and 3 washrooms. Two 10' x 10' overhead doors in the rear at grade level warehouse loading. A bonus storage mezzanine level of ~583sf\* Secure, gated rear parking compound surrounded in galvanized unscalable fencing panels. (\* measurements appx). (id:6769)