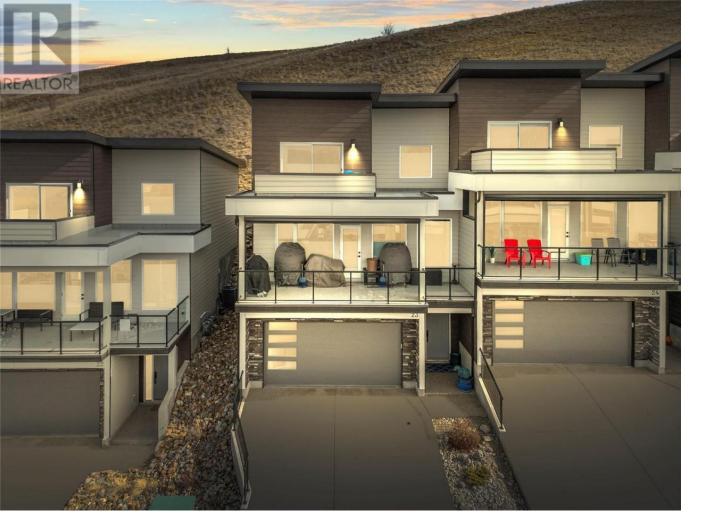

## 1000 Mt Robson Place 23 Vernon British Columbia

\$764,900

Enjoy outdoor living with a main deck equipped with an electronic privacy/solar screen, an additional deck off the primary bedroom perfect for watching sunsets, and a back patio ideal for morning coffee or preparing meals on your smoker or gas connected BBQ on the main deck. A modern townhome in a vibrant new community atop Middleton Mountain. This end unit, previously a show home with premium upgrades, backs on to Farnsworth Nature Preserve. Enjoy the multiple views of the mountains, city, and Swan Lake with private access to scenic hiking trails. The home features a spacious interior with 3 bedrooms, 3 bathrooms, and a double car garage. Quality finishes include quartz countertops, engineered wood floors, stainless-steel appliances, and 30"" gas cooktop. 9 foot ceilings, electric fireplace, and expansive windows with top-down bottom-up blinds, enhance the indoor experience. Constructed with 6"" concrete party walls for added peace and quiet, pre-wired with Cat6, equipped with high-efficiency furnace, A/C, Low E windows, air filtration and ondemand hot water. Strata fees cover cold water, landscaping, snow removal, and driveway shoveling, amongst other amenities. One of the only strata complexes that allow larger dogs-up to 30"" to the shoulder! (id:6769)