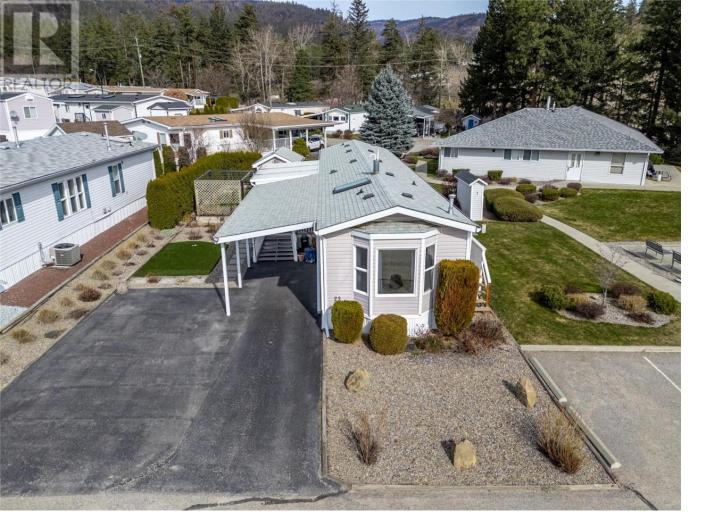

## 1850 Shannon Lake Rd Road 23 West Kelowna British Columbia

Don't miss your chance to own your own piece of paradise and enjoy the Okanagan lifestyle in West Kelowna's premiere 55+ retirement community, Crystal Springs. This mobile home has been updated and boasts a spacious layout with 2 bedrooms and 2 baths. The large master bedroom offers a walk in shower and walk in closet. The updated open kitchen comes with stainless steel appliances and a skylight for added light. Enjoy the evenings on the covered porch. One covered parking spot plus lots of extra parking and the property is fully landscaped with a garden shed. Conveniently located at the quiet end of the park next to the clubhouse which offers an extra guest suite. Just a short drive away to all the city's amenities. Owner's may have one small dog not to exceed 12lbs or 14" or one cat. Vacant and easy to show. Call today! (id:6769)