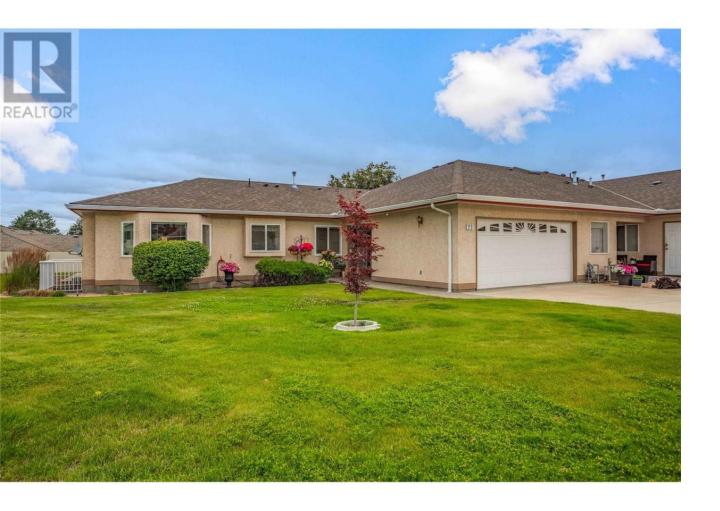

## 1874 Parkview Crescent 23 Kelowna British Columbia

\$674,900

Welcome to Orchard Place. This beautiful 3 bed 3 bath end unit is one of the most desirable in this 55+ community. Move in ready with tasteful updates including new vinyl flooring, quartz counters, stainless steel appliances, cabinets, paint and more! The spacious kitchen is sure to please plus a bright dining room, living room and covered deck makes this perfect for entertaining. You and your guests have more than enough space with a 2 car garage and room for 2 more in the large driveway. Prime location with many grocery stores nearby and only a short walk to Mission Creek park/ the Greenway. This one won't last long! (id:6769)