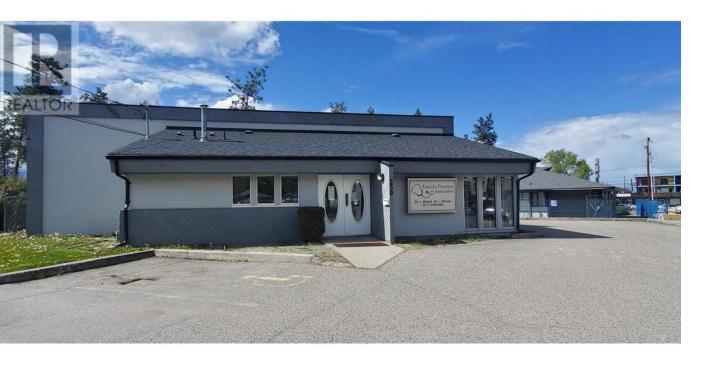

## 230 Robson Road West Road Kelowna British Columbia

\$1,995,000

Long standing medical practice building and land, sitting adjacent Rutland Lions Park. Solid built, well maintained office building with a new roof on a flat lot offering ample (20) parking stalls and chain link enclosed back yard / compound. Robson Rd W currently under improvement as area in transition to multifamily 4-6 stories. (id:6769)