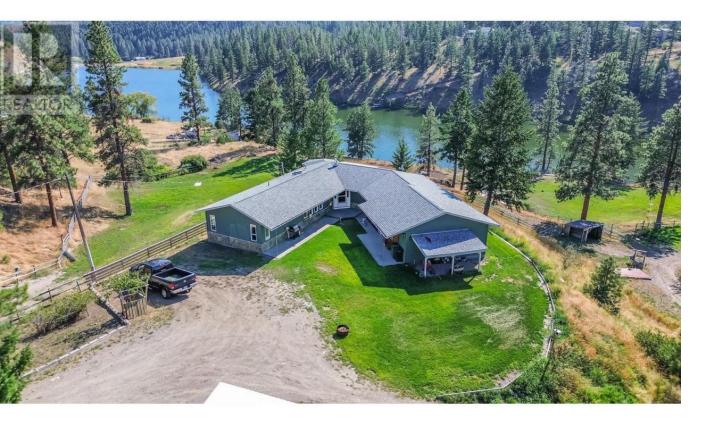

## 232 Farleigh Lake Road Penticton British Columbia

\$1,400,000

Welcome to 232 Farleigh Lake Dr! This 4 bedroom, 2 bath custom rancher on 10 acres is truly one of a kind. This property is situated on Farleigh Lake which is a non-motorized lake great for swimming, kayaking, paddleboarding, and fishing. You are sure to experience serenity on your private 395 ft of shoreline. The property is fully fenced, offers irrigation rights, and features additional structures such as sheds, a barn with power, chicken coop and more making it ideal for animal lovers and horse enthusiasts. The upper pasture borders Crown Land, with plenty of private hiking, and trails for horseback riding and quadding. Just 15km from Penticton and a 20-minute drive to Apex Ski Resort, you can enjoy privacy while still being close to everything you would need. This home boasts a spacious layout, hardwood/stone floors, and kitchen nook featuring panoramic views of the lake and valley. The living room features a wood burning fireplace adding to its rustic charm. With 4 large bedrooms plus an expansive recreational room, there is plenty of room to make the home your own. Adding to the outdoor space around the home is a large deck offering more stunning views, as well as room for a pool, and hot tub. Do not miss out on the rare opportunity to own this personal paradise and book a showing today! (id:6769)