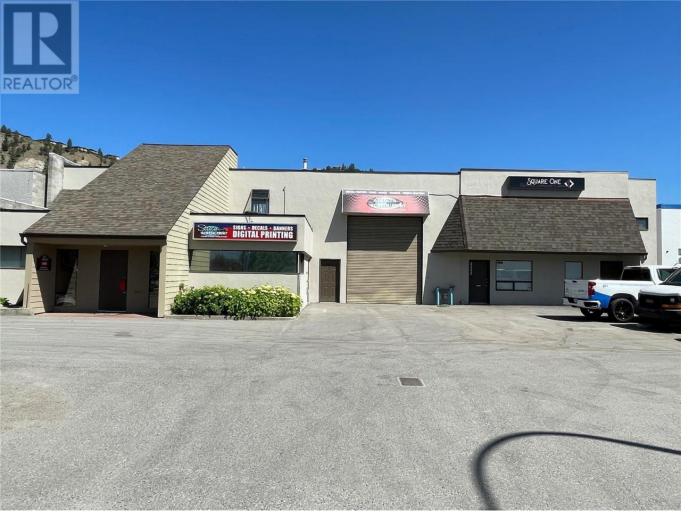

## 2320-2322 Hunter Road Kelowna British Columbia

\$1,890,000

Centrally located industrial building for sale only 2 blocks from Highway 97 near the base of Dilworth Mountain. Total leasable area of the building is 6,108 SF split between two units. Great opportunity for an investor as the building is currently 100% leased. 2320 Hunter Road is 4,210 SF and has a lease in place until October 31, 2027. 2322 Hunter Road is 1,989 SF and has a lease in place until November 30, 2025. HVAC for unit 2320 was replaced in late 2023 and new LED lighting installed throughout building. The property is located just off the Enterprise Way commercial corridor and in close proximity to Central Park Shopping Centre and Orchard Park Mall. (id:6769)