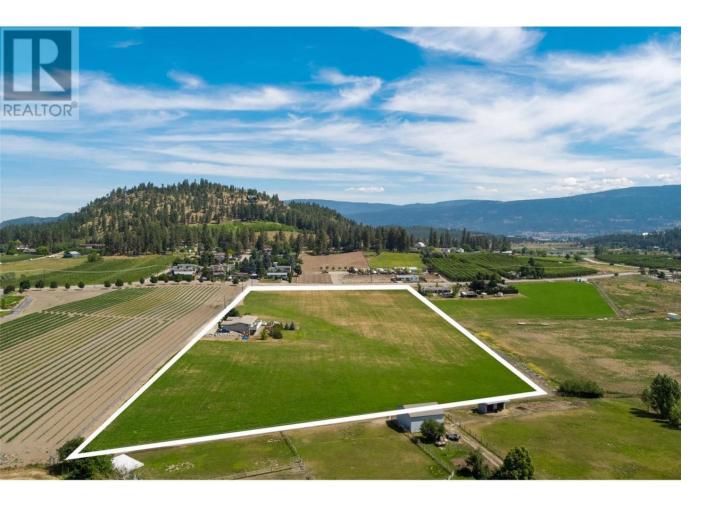

## 2335 Scenic Road Kelowna British Columbia

Wide open pastoral views, space, potential and privacy in an amazing central neighborhood in Kelowna. Spacious home on 10.6 acres, in the sought-after North Glenmore area! Premium irrigated farmland, surrounded by orchards and vineyards, offering a tranquil retreat just moments away from the heart of the city. The home features vaulted ceilings in the spacious living room complemented by a stone fireplace, creating a cozy atmosphere for relaxation. The main bathroom boasts a double vanity, tub, and shower. Throughout the lower level, high ceilings and ample windows allow natural light to flood the space, offering breathtaking views of the surrounding landscape. Designed for comfort and functionality, this rancher home features four bedrooms and three bathrooms, providing plenty of space for a large family or guests. An expansive deck spans the width of the house and is perfect for enjoying peaceful views and entertaining guests. The house is easily suited, and there's room for a carriage house and shop. Whether looking to farm or just enjoy farm status and lease income, there is a lot of opportunity in this package! Located just minutes away from UBCO, amazing schools, Kelowna International Airport, Glenmore Sports Fields, and Save-On-Foods, this property offers convenience without sacrificing tranquility. Don't miss the opportunity to experience the beauty and potential of this property - check out our drone video to truly grasp its unique features and stellar location! (id:6769)