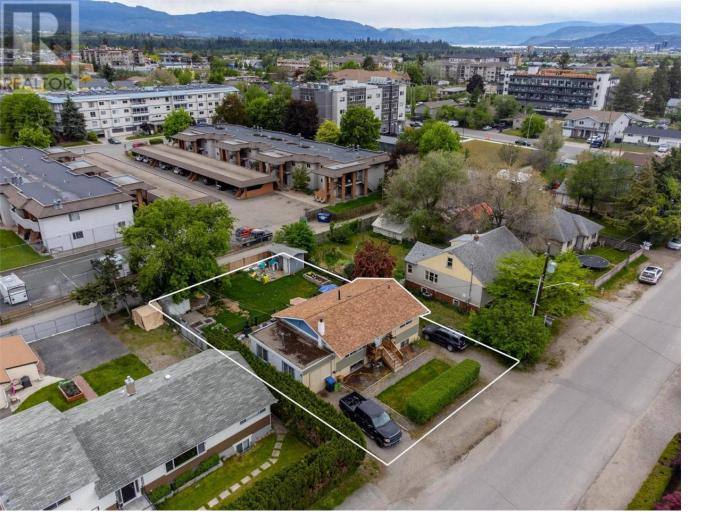

## 235 Ponto Road Kelowna British Columbia

LAND ASSEMBLY! DEVELOPMENT ALERT! Zoned UC4 in up-and-coming Rutland's Urban Centre with possible permitted uses including townhouses, stacked townhouses, apartment housing - up to 6 stories. New to Rutland? Check out the website: https://www.ourrutland.ca Great potential, don't miss out on this opportunity! 2 bedrooms up and 2 bedroom suite down (not legal). Easy access to Highway 33. Walking distance to Shopping plaza 33 and Centennial Park. Minutes to YMCA, schools, UBCO, and Airport. (id:6769)