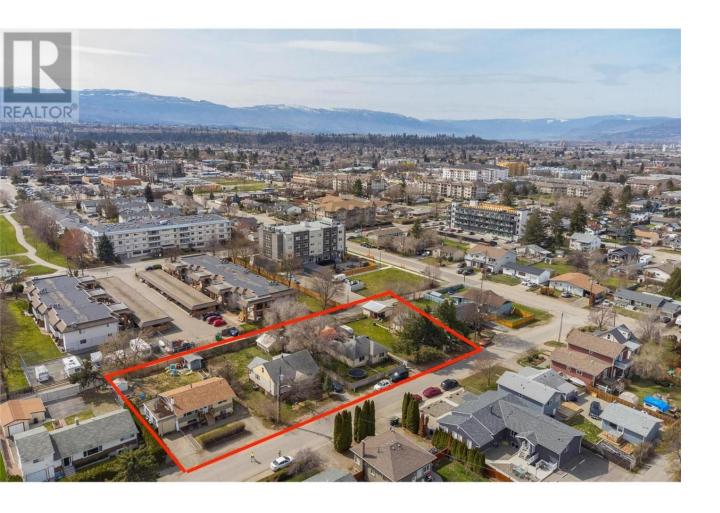

## 235 Ponto Road Kelowna British Columbia

\$950.000

LAND ASSEMBLY! DEVELOPMENT ALERT! FOUR DOORS! Zoned UC4 in up-and-coming Rutland's Urban Centre with possible permitted uses including townhouses, stacked townhouses, apartment housing - up to 6 stories. New to Rutland? Check out the website: https://www.ourrutland.ca Great potential, don't miss out on this opportunity! 2 bedrooms up and 2 bedroom suite down (not legal). Easy access to Highway 33. Walking distance to Shopping plaza 33 and Centennial Park. Minutes to YMCA, schools, UBCO, and Airport. (id:6769)