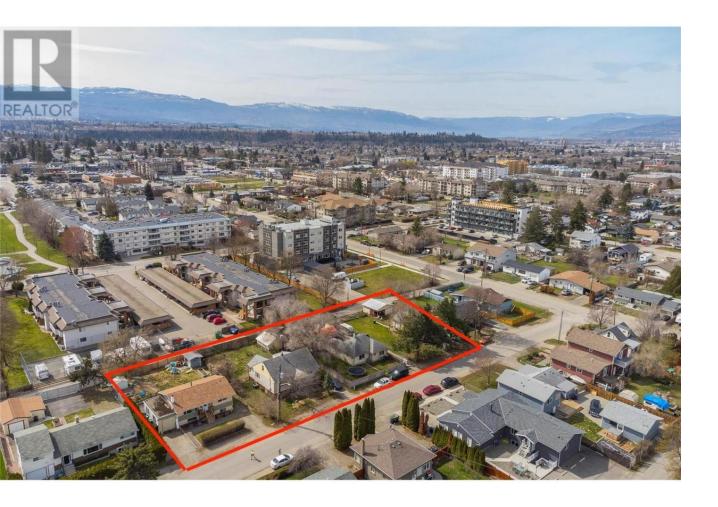

## 235 Ponto Road Kelowna British Columbia

LAND ASSEMBLY! DEVELOPMENT ALERT! FOUR DOORS! Zoned UC4 in up-and-coming Rutland's Urban Centre with possible permitted uses including townhouses, stacked townhouses, apartment housing - up to 6 stories. New to Rutland? Check out the website: https://www.ourrutland.ca Great potential, don't miss out on this opportunity! 2 bedrooms up and 2 bedroom suite down (not legal). Easy access to Highway 33. Walking distance to Shopping plaza 33 and Centennial Park. Minutes to YMCA, schools, UBCO, and Airport. (id:6769)