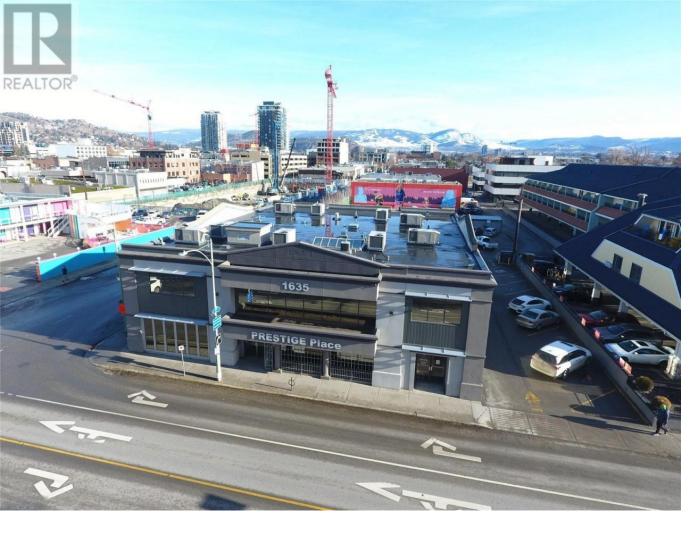

## 245 Leon Avenue 237 Kelowna British Columbia

\$16,999,000

Exceptionally rare opportunity to acquire a fully tenanted 2 story Professional Office Building and additional Development Lands in Downtown Kelowna. This is a high-profile location just across the street from Kelowna's City Park and Okanagan Lake and consists of a 4 Lot Land assembly totaling .72 Acre. The properties are Zoned UC1 (Downtown Urban Centre) under new zoning Bylaw No 12375 allowing for high-Density Mixed-Use Buildings. The seller may consider carrying a first mortgage up to 50% of the purchase price at a below market interest rate for approximately three years. Civic Addresses to include 1635 Abbot Street, 227, 237, 245 Leon Ave. PIDs 007-906-471, 012-356-549, 009-368-183, 012-356-565 Please call listing Broker to discuss in more detail. (id:6769)