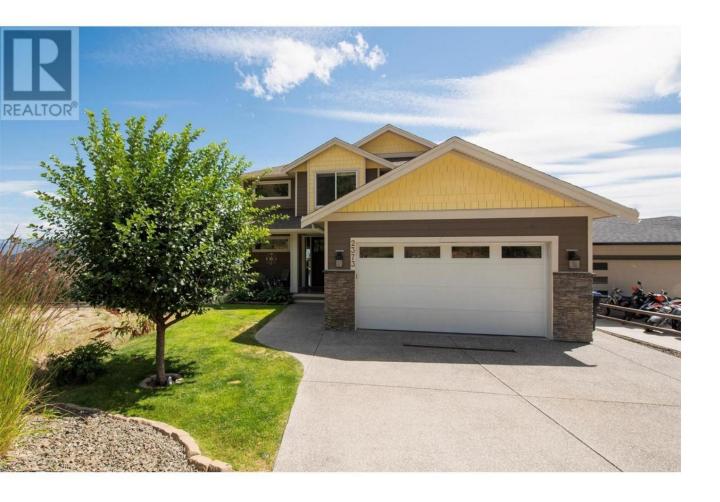

## 2373 Big Sky Drive West Kelowna British Columbia

\$1,269,900

Welcome to 2373 Big Sky Drive - a stunning home in the sought-after Tallus Ridge neighbourhood of Shannon Lake, West Kelowna. This semi-custom two-storey walkout, built in 2016, offers nearly 4,000 sq. ft. of well-designed living space and showcases breathtaking panoramic views of Okanagan Lake and the surrounding mountains. Tucked away on a quiet cul-de-sac above the surrounding homes, this property offers exceptional privacy and direct access to hiking trails and outdoor adventure. The open-concept main floor is filled with natural light from expansive windows framing the spectacular scenery. The kitchen is perfect for cooking and connecting with loved ones. Step out onto the large deck and take in the sweeping views of the lake and valley below. Featuring 6 bedrooms, 5 bathrooms, and ample storage—including a suspended slab garage with 380 sq. ft. of bonus space ideal for a gym, studio, or media room—this home delivers space and flexibility. The primary suite is a true retreat with a spa-inspired ensuite, loads of natural light, and a covered patio to enjoy the Okanagan lifestyle. The lower level includes two non-conforming bachelor suites currently used by family, offering multi-generational living or future income potential. An incredible opportunity for savvy buyers looking for space, views, and value in one of West Kelowna's most desirable communities. (id:6769)