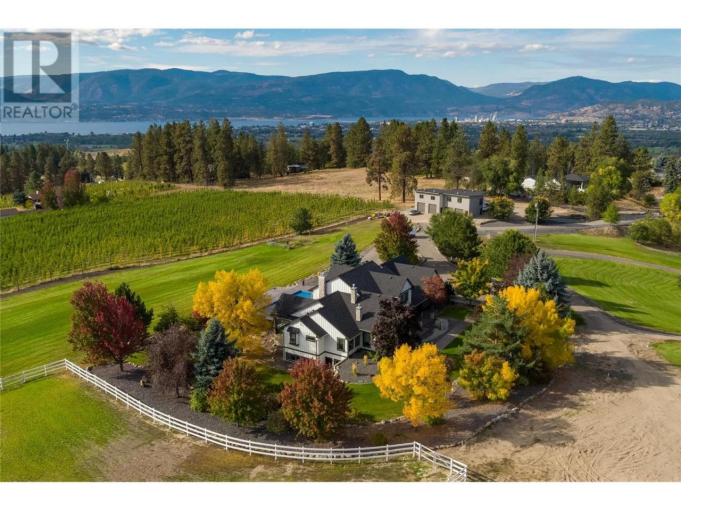

## 2375 Grantham Road Kelowna British Columbia

\$5,149,000

Beautiful country setting is yours to enjoy on the 9.56 acres in South East Kelowna! Ideal for the horse enthusiast, with several paddocks and loafing sheds. The entire property has been totally refurbished. The new 4 car detached garage/ shop with heated floors is complete with horse washing stations plus a spacious flex area above. All this is just a plus given that the main residence with four bedrooms and five bathrooms has undergone a complete renovation with current updates and is now completely finished giving the owner an opportunity to enjoy the benefits of rural living with a sense of pride. The main floor presents volume ceilings, hardwood flooring, walls of windows, and a contemporary kitchen appointed with quartz counters and a full stainless appliance package which is open to the dining, great room with easy access to the spacious concrete patios and morning rooms. The master suite is also on the main with a generous 5 piece ensuite with private access to the covered patio overlooking the pool, patios and property. Additional main floor living areas are the parlour with fireplace, main floor office, laundry and cloak room just in off of the triple garage. The second floor hosts three generous sized additional bedrooms and a full bath and gives way to beautiful views. The lower portion features a rec room, additional office/flex room, television lounge, wine tasting area, craft room and a full bath along with ample storage. Nothing missing here....worth a visit! (id:6769)