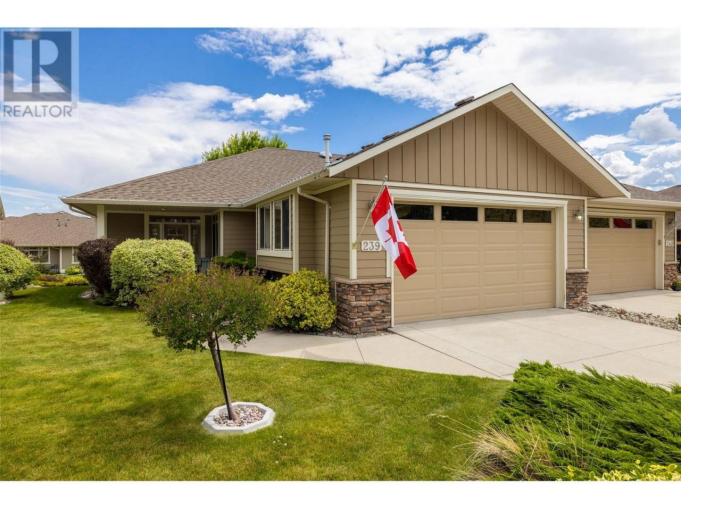

## 4035 Gellatly Road 239 West Kelowna British Columbia

\$839,900

Pride of ownership is clearly evident. Welcome to this beautifully maintained 4-bedroom, 3-bathroom semi-attached home in the gated 55+ community of Canyon Ridge. This development is one of West Kelowna's 55+ Premiere Communities. The main floor features an entertainer's kitchen with an island and breakfast bar, featuring new quartz countertops and opening up to the dining area and stunning living room, complete with mountain views and an abundance of natural light. Off the living room, you'll find access to the covered deck, perfect for outdoor relaxation and BBQ enthusiasts. The main level is completed by a spacious master bedroom with an ensuite bathroom and walk-in closet, as well as a second bedroom and an additional full bathroom. Downstairs, you'll find an inviting, oversized family room, a third bedroom, a full bathroom, and an optional fourth bedroom or office. This level also includes a laundry room, a massive unfinished storage space in the basement, and a 2-car attached garage. The community is impeccably landscaped and offers homeowners the enjoyment of the Club House. Located just minutes from Okanagan Lake and the popular Gellatly Nut Farm, this home combines luxury living with convenience. Don't miss out on this incredible opportunity! Close to the beach, marina, shopping, restaurants, wineries, & golf. Just move in, relax and enjoy the rest of summer! Contact your agent today! (id:6769)