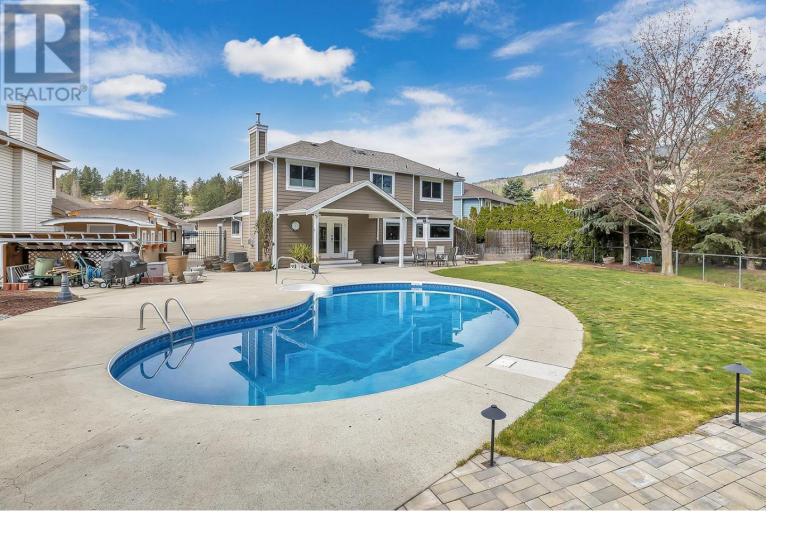

## 2390 Karli Court West Kelowna British Columbia

Incredible .27 acre property backing onto parkland and Shannon Lake and located on a quiet cul de sac. 2 storey home with fully finished basement has been completely renovated throughout with over \$300,000 worth of improvements. The lot is incredibly private and boasts a large inground pool, stunning gazebo and plenty of yard space on this pie shaped lot. This is one of the finest homes in the area and located on the BEST lot! Pride of ownership is evident throughout and all major parts of the home have been upgraded including the exterior, kitchens, bathrooms, flooring, fixtures, mechanics ...the list goes on. This is a very special home and is sure to impress! (id:6769)