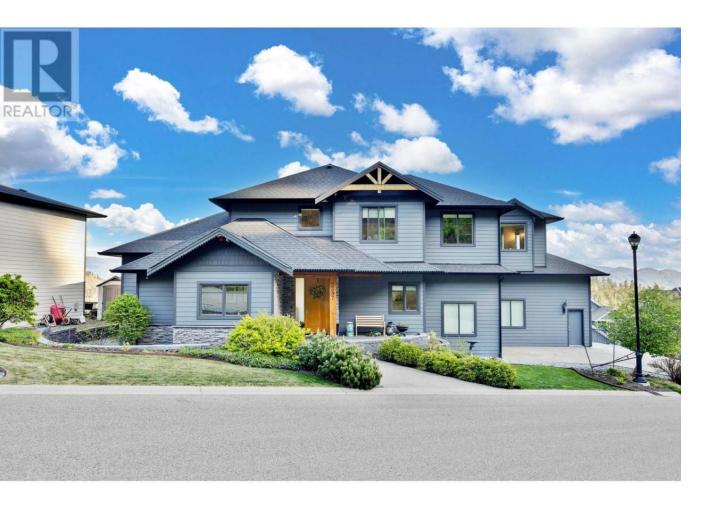

## 2397 Big Sky Drive West Kelowna British Columbia

\$1,449,900

Welcome to elevated Okanagan living! This beautifully crafted home in prestigious Tallus Ridge offers over 3,700 sq. ft. of thoughtfully designed living space with stunning lake, valley, and mountain views. Perfect for multi-generational living, the flexible layout includes a 1-bedroom + den suite with separate entrance, laundry, and private access. The main home features 4 bedrooms and 2.5 bathrooms, wide-plank hardwood floors, soaring 16' vaulted ceilings, and large windows that flood the home with natural light. The chef-inspired kitchen boasts black stainless appliances, quartz island, and quality cabinetry. The open dining area flows seamlessly onto a covered sundeck—ideal for outdoor meals or relaxing with family. Upstairs, the primary suite offers a spa-like ensuite with heated floors, soaker tub, oversized tiled shower, and walk-in wardrobe. Two additional bedrooms and a full bath complete the upper level. A fourth bedroom or office is located near the entry, along with a stylish powder room and laundry. Additional features include built-in ceiling speakers in the ensuite, great room and on the sundeck, a staggered double garage with raised storage platform, plenty of additional parking. Located on a quiet no-thru road, just minutes from schools, hiking and biking trails, Shannon Lake Golf Course, parks, wineries, shopping and a variety of dining and recreation options. Call today for more information and to arrange your private viewing of this gorgeous home! (id:6769)