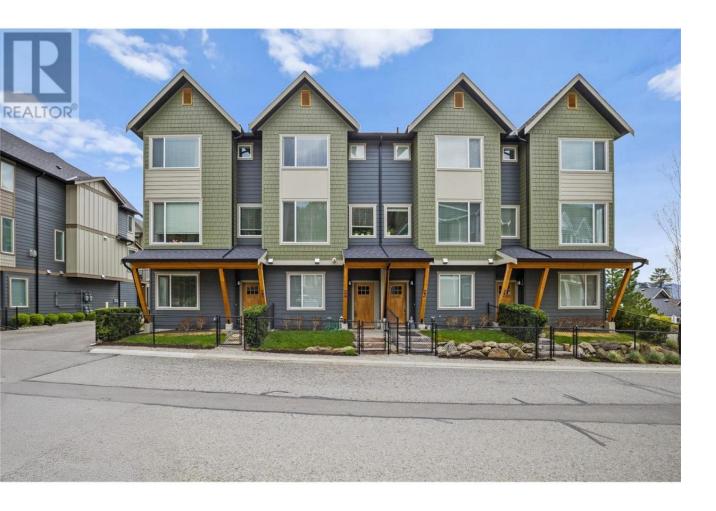

## 2490 Tuscany Drive 24 West Kelowna British Columbia

\$689,900

Well-priced townhome in Shannon Lake's sought-after Era community. This 3 bedroom, 3-bathroom home offers 1476 sqft of living space. The kitchen features a gas stove, island, and stainless steel appliances, with a balcony off the kitchen. The living room, with an electric fireplace as its featured focal point, offers a cozy space for relaxation. The primary bedroom, located on the upstairs level, includes a walk-in closet and ensuite. Upstairs also features a spacious bathroom, the second bedroom and laundry. The lower level offers a 3rd bedroom and access to the fenced yard and garage. Enjoy easy living in this boutique community, just minutes from Shannon Lake, the golf course, and West Kelowna's shops and restaurants. (id:6769)