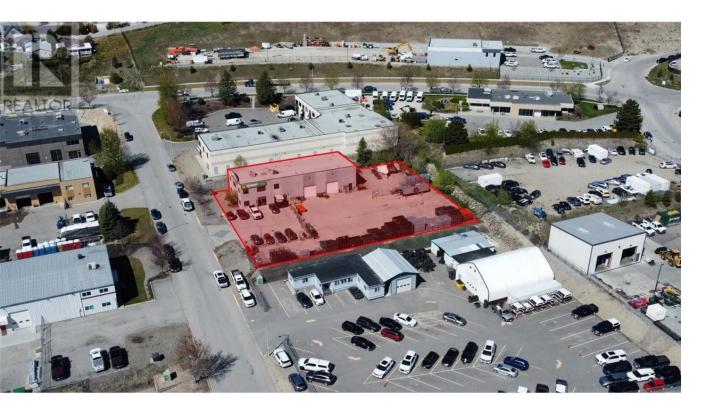

## 240 Neave Road Kelowna British Columbia

Hard to find, stand-alone industrial building with yard space, located in the Reid's Corner Industrial Area of Kelowna. Flexible industrial space of approx. 6,000 SF with reception, offices and warehouse space. Main floor of +/-4,400 SF with +/-1,600 SF second-floor office space. Large warehouse space of +/-2,800 SF which includes 3 grade-level overhead doors (12' x 12'). Yard space included at approx. 20,000 SF for \$2.75 PSF Per Annum + GST. Available August 1st, 2024. (id:6769)