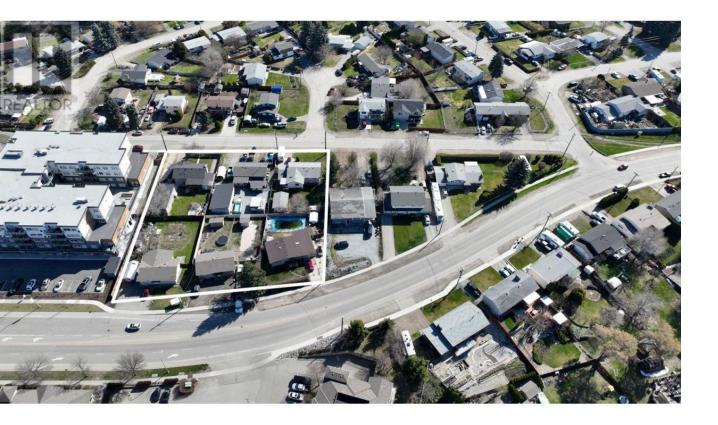

## 240 Petch Road Kelowna British Columbia

INVESTOR AND DEVELOPER ALERT! This 6-lot land assembly located on Hollywood Road South and Petch Road in Rutland South. It is situated within the Rutland Urban Centre, UC4 zoning, with 85-100% site coverage, 1.26 acres (around 54,886 sqft) in total. This land assembly holds immense potential for a 4-6 story mixed-use commercial and residential development and is within walking distance to all levels of schools, shops, parks and transit and just a short drive to UBCO and Kelowna International Airport. 3 additional lots totalling 0.922 acres (approximately 40,162 square feet) are also available for purchase MLS# 10308405) (id:6769)