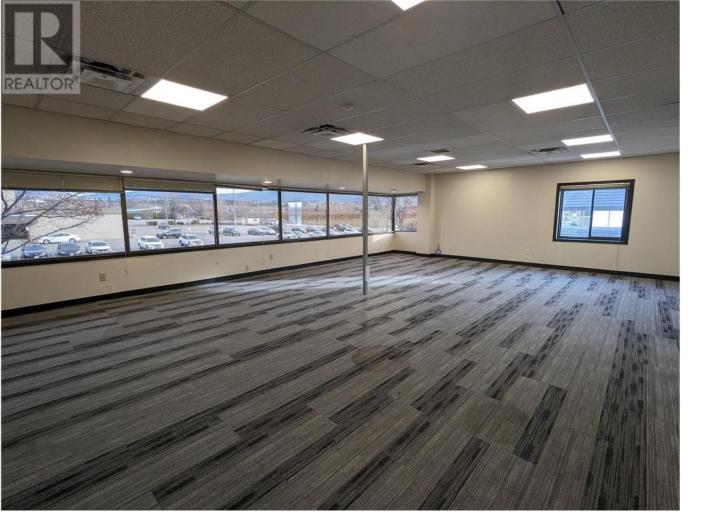

## 1889 Springfield Road 242 Kelowna British Columbia

\$4,322

Opportunity to lease 2,161 SF of newly finished, second floor office space within a quiet professional building in Central Kelowna. The unit has several private offices, a large open work area, a reception area, a kitchenette, and storage space. C2 zoning allows for a variety of uses. (id:6769)