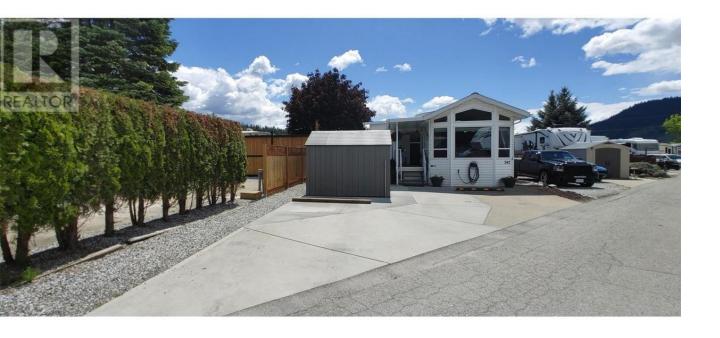

## 415 Commonwealth Road 242 Kelowna British Columbia

\$384,000

Charming 2011 Moduline Park Model with 4-Season Okanagan Room: This delightful home boasts an open-concept design, allowing natural light to flood the interior. The private, low-maintenance fenced yard features two sheds and a spacious gazebo, perfect for outdoor relaxation. Inside, you'll find ample storage, while the dual covered porches provide cozy spots to unwind. Additional comfort features include air conditioning and a water filtration system. With parking for up to three vehicles, this property offers both convenience and tranquility. Located minutes to Lake Country, it's an ideal retreat for those seeking a peaceful lifestyle. Don't miss out--schedule a viewing today! (id:6769)