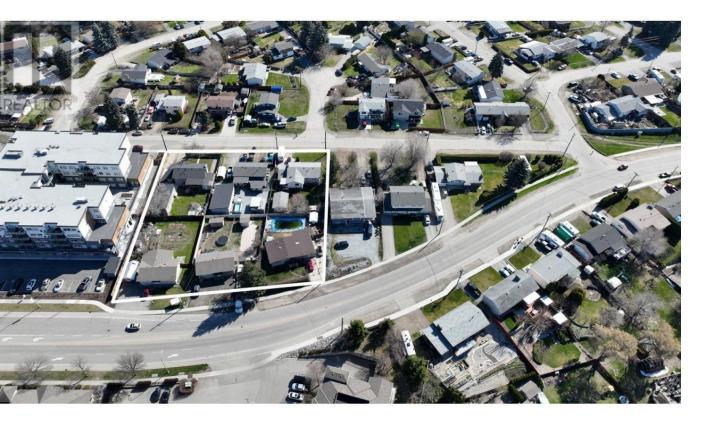

## 245 Hollywood Road Kelowna British Columbia

\$1,550,000

INVESTOR AND DEVELOPER ALERT! This 6-lot land assembly located on Hollywood Road South and Petch Road in Rutland South. It is situated within the Rutland Urban Centre, UC4 zoning, with 85-100% site coverage, 1.26 acres (around 54,886 sqft) in total. This land assembly holds immense potential for a 4-6 story mixed-use commercial and residential development and is within walking distance to all levels of schools, shops, parks and transit and just a short drive to UBCO and Kelowna International Airport. 3 additional lots totalling 0.922 acres (approximately 40,162 square feet) are also available for purchase MLS# 10308405) (id:6769)