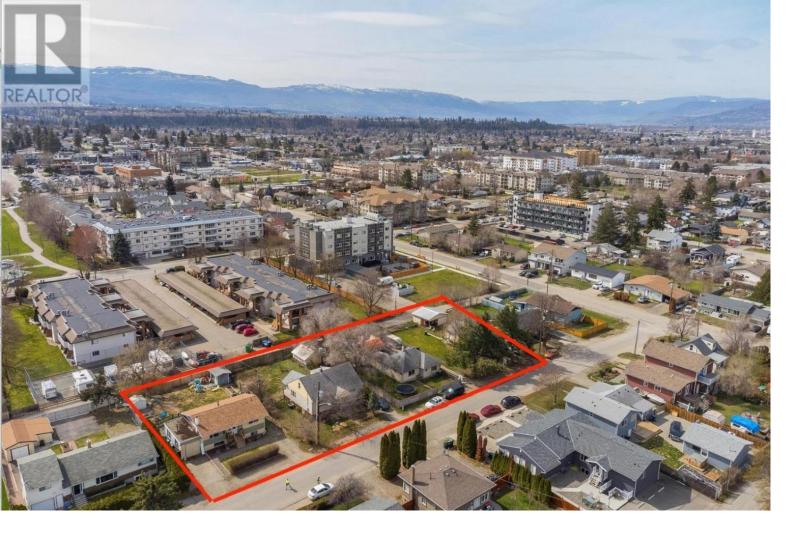

## 245 Ponto Road Kelowna British Columbia

\$1,100,000

Land Assembly ---4 Doors ---TRANSIT ORIENTATED DEVELOPMENT---potential to build up to 6 stories! WELCOME to Rutland's up-and-coming Urban Centre with possible permitted uses including townhouses, stacked townhouses, and apartment housing. Home has newer furnace, A/C, and hot water on demand, all installed in 2020. New to Rutland? Check out the website: https://www.ourrutland.ca All measurements are approximate (id:6769)