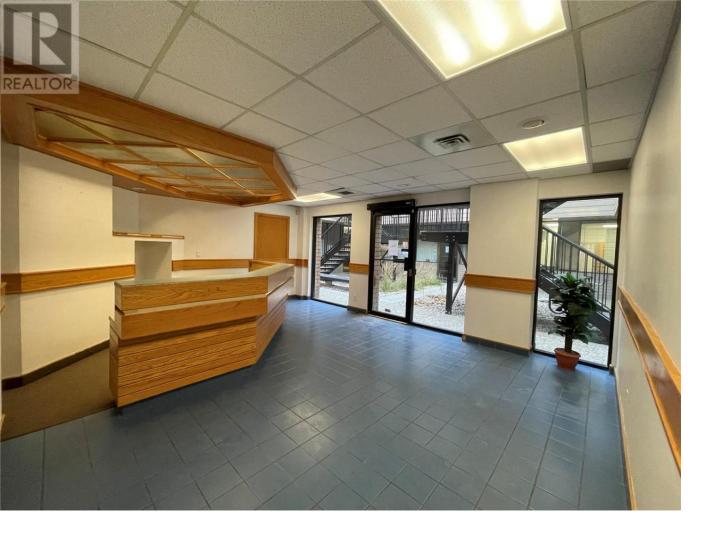

## 247 Lawrence Avenue Kelowna British Columbia

\$3,000

247 Lawrence Avenue is a 1,654 SF office space featuring six varied-sized offices, dual access from a charming courtyard and a convenient parking lot. Nestled in Kelowna's central downtown, adjacent to the new Water Street By the Park development, this unit offers the perfect blend of professional and leisure environments. Just steps from the beach and numerous restaurants, it includes essential amenities like a kitchen and washroom. For larger needs, there's an option to expand to 3,235 SF by combining with 249 Lawrence Avenue. Triple Net Lease. Additional rent estimated at \$7.00/SF (id:6769)