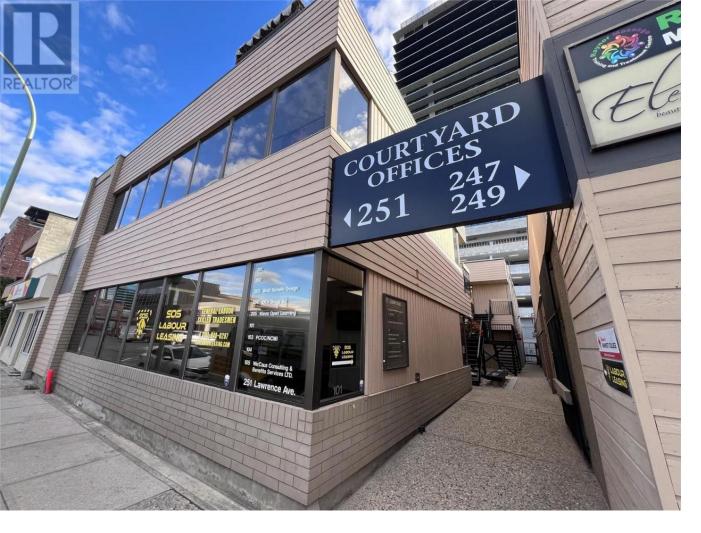

## 247 Lawrence Avenue Kelowna British Columbia

247 Lawrence Avenue is a 1,654 SF office space featuring six varied-sized offices, dual access from a charming courtyard and a convenient parking lot. Nestled in Kelowna's central downtown, adjacent to the new Water Street By the Park development, this unit offers the perfect blend of professional and leisure environments. Just steps from the beach and numerous restaurants, it includes essential amenities like a kitchen and washroom. Lease is triple net. Gross monthly rent listed includes additional rent estimated at \$7.00 per square foot for 2024. (id:6769)