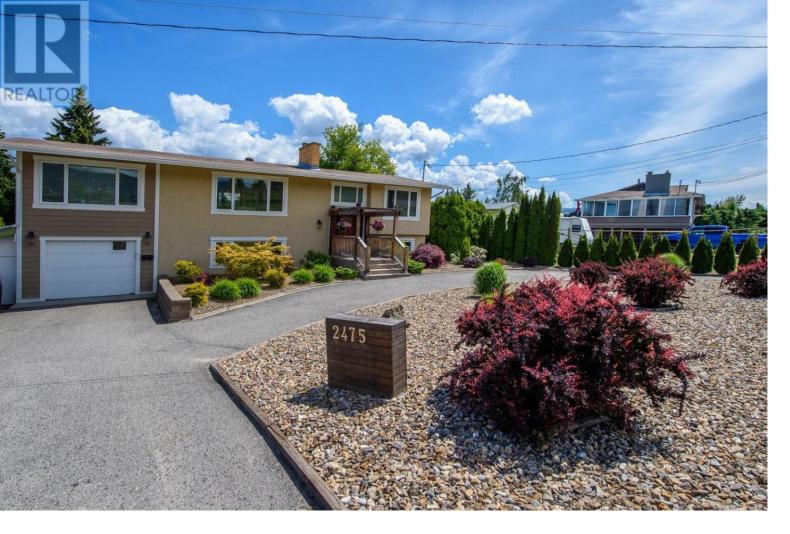

## 2475 Hayman Road West Kelowna British Columbia

\$1,650,000

Bedroom 12' x 13'

Welcome to Lakeview Heights, one of West Kelowna's most sought-after neighborhoods, where Okanagan living meets comfort and style. PLUS, OPPORTUNITY KNOCKS!!! SUBDIVISION PLANS ARE ALREADY APPROVED FOR A SECOND LOT. Build a new home for extended family, perhaps a garage and additional accommodation or simply finish the subdivision and sell the extra lot. APPROXIMATE MARKET VALUE FOR LOT WOULD BE \$600,000. The current home has been updated to 2025 standards, featuring large picture windows & a cozy wood-burning fireplace. The modern kitchen is designed for both function and flair, with a spacious island, granite countertops, stainless steel appliances, and a bright dining area that flows seamlessly for everyday living or entertaining. Step outside to a generous deck overlooking a private, lush setting with mature fruit trees and lake views. The spa-like primary ensuite offers a tranquil retreat with a glass-enclosed shower, soaker tub, and double undermount vanities. Perfectly located just minutes from the lake, downtown Kelowna, award-winning wineries, and scenic vineyards, this home invites an active lifestyle--walk or bike to the beach, schools, restaurants, and local tasting rooms. This is your opportunity to enjoy the very best of the Okanagan. Numerous improvements: new windows, oak hardwood, electrical & plumbing, insulation, high end appliances, Westwood Kitchen, A/C and heating system, humidifier, on demand Navian tankless hot water system. Plumbed for hot tub. (id:6769)