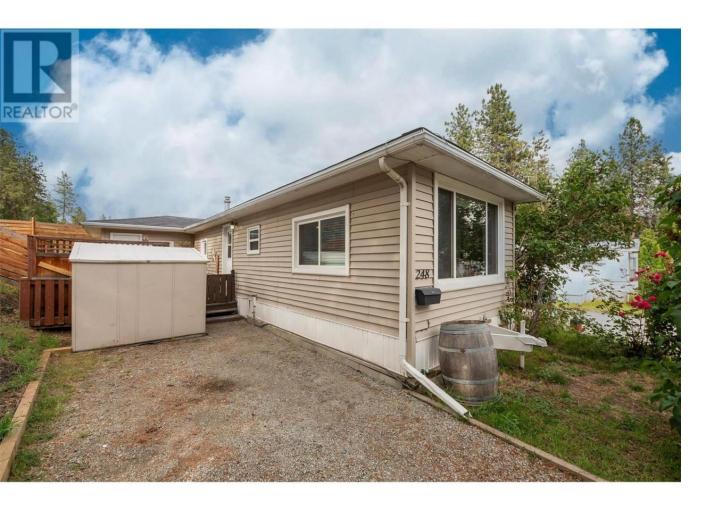

## 1999 97 Highway 248 West Kelowna British Columbia

\$239,900

Welcome to 248 1999 Hwy 97s, a gem nestled in the heart of the family-orientated area of Westview Village, West Kelowna. This home offers ample parking and easy access to the main road, making your commute a breeze. Step into a world of comfort with new flooring underfoot, fresh paint on the walls, and new window coverings that add a touch of elegance. The new AC ensures a cool and comfortable environment throughout the seasons. The serene porch is the perfect spot to unwind and enjoy the tranquillity of your surroundings. With so much more to offer, this home is a testament to comfort and convenience. Experience the best of Westview Village living at 248 1999 Hwy 97s. Your new home awaits! (id:6769)