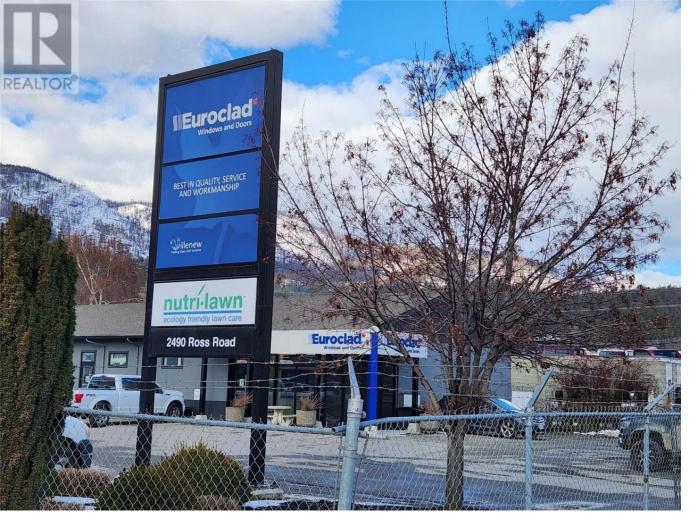

## 2490 Ross Road West Kelowna British Columbia

\$3,795,000

Prime rare freehold Industrial investment opportunity, located within the "West Kelowna Industrial Park", near Highway 97. High traffic industrial & commercial location for this 1.0 acre site, zoned I-1, multi-tenanted, 100% fully leased facility with ample parking stalls (40+) available for tenants/customers. Excellent central location, prime industrial growth area in West Kelowna. One (1.0) acre lot, zoned I-1 Industrial, future redevelopment potential. Fully Leased warehouse, two long term tenants occupy total approx. 13,083 sq/ft GLA. Excellent land/industrial investment in the busiest industrial hub area of West Kelowna, with extremely low vacancy rates. (id:6769)